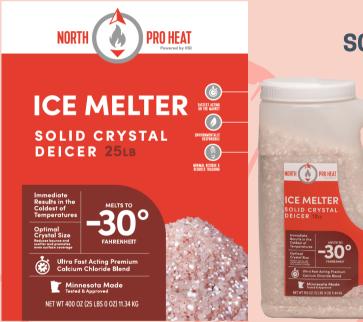

North Pro Heat- what professionals turn to too bring on the Heat! Melting to -30 degrees, NPH is an ultra-fast acting premium calcium chloride ice melt blend that provides immediate results in the coldest of temperatures. NPE de-icer is an environmentally responsible proprietary blend ensuring minimal residue and reduced tracking with less product use compared to standard rock salt.

## Available in 12 lb. reusable jug & 25 lb. resealable bag

SOLID CRYSTAL DEICER

-Immediate Results in the Coldest of Temperatures

-Optimal Crystal Size & Shape

## -Works to -30 degrees Fahrenheit

-Ultra-Fast Acting Premium Calcium Chloride Blend

Directions for use: Remove excess snow and slush. Evenly apply 2-4 oz. per sq. yard or 1.5 lbs. per 1000 sq. foot. Do not use on concrete less than 1 year old.

Fastest Acting on The Market

## Environmentally Responsible

Minimal Residue & Reduced Tracking

Minnesota Made, Tested, & Approved

651.209.3148 www.northernsalt.com