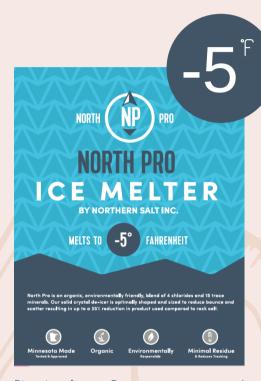

North Pro is an organic, environmentally friendly, blend of 4 chlorides and 15 trace minerals. Our solid crystal de-icer is optimally shaped and sized to reduce bounce and scatter resulting in up to a 35% reduction in product used compared to rock salt.

## **4 CHLORIDE BLEND**

Sodium Chloride
Calcium Chloride
Magnesium Chloride
Potassium Chloride

Minnesota Made, Tested, & Approved

**Organic** 

**Environmentally Responsible** 

Minimal Residue & Reduces Tracking